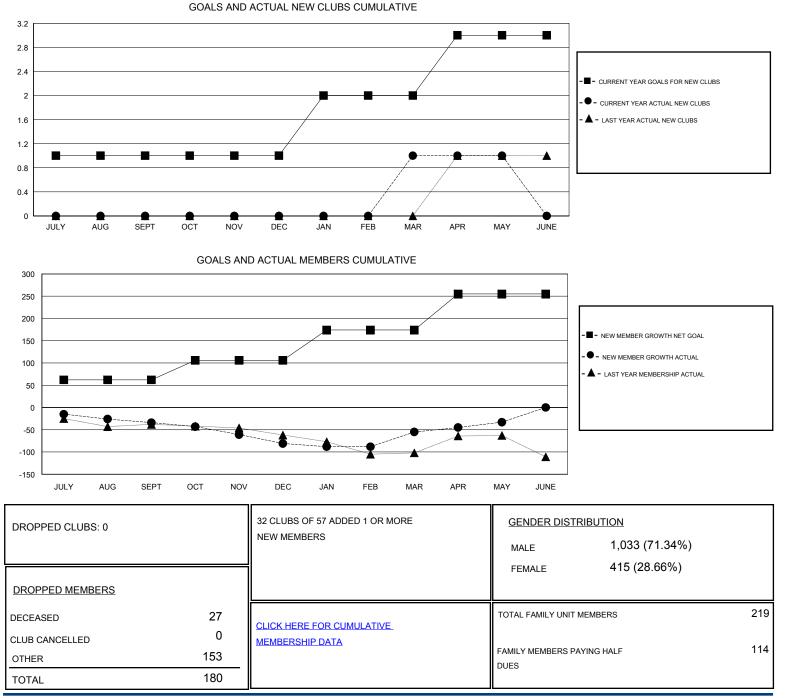

## Gary Wong CNAT.

| GMT: Gary Wo          | ong           | LOCATION CALIFORNIA |               |                       |                                                                |                                                              |                                                    |
|-----------------------|---------------|---------------------|---------------|-----------------------|----------------------------------------------------------------|--------------------------------------------------------------|----------------------------------------------------|
| Clubs                 |               |                     |               | Members               |                                                                |                                                              |                                                    |
| RESULTS FOR 2016-2017 |               |                     |               | RESULTS FOR 2016-2017 |                                                                |                                                              |                                                    |
| QUARTER               | NEW CLUB GOAL | NEW CLUBS           | DROPPED CLUBS | QUARTER               | NEW MEMBER GROWTH<br>NET GOAL (not reinstated<br>or transfers) | NEW MEMBER<br>GROWTH ACTUAL (not<br>reinstated or transfers) | DROPPED<br>MEMBERS ACTUAL<br>(including transfers) |
| JULY/AUG/SEPT         | 1             | 0                   | 0             | JULY/AUG/SEPT         | 62                                                             | 29                                                           | 63                                                 |
| OCT/NOV/DEC           | 0             | 0                   | 0             | OCT/NOV/DEC           | 44                                                             | 20                                                           | 67                                                 |
| JAN/FEB/MAR           | 1             | 1                   | 0             | JAN/FEB/MAR           | 68                                                             | 56                                                           | 30                                                 |
| APR/MAY/JUNE          | 1             | 0                   | 0             | APR/MAY/JUNE          | 81                                                             | 42                                                           | 20                                                 |